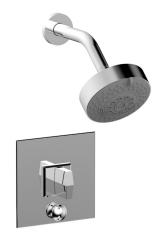

## PRODUCT FEATURES

- Style: Contemporary
- Collection: Diama
- Temperature Controlled By Pressure Balance
- Blade Handle
- .