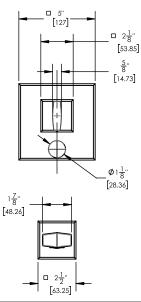

## PRODUCT DIMENSIONS

www. phylrich.com

1261 Logan Avenue, Costa Mesa, California 92626. Phone: 714.361.4800 Fax: 714.617.3120