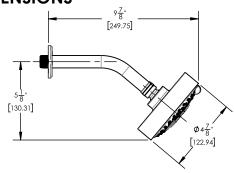

## **TECHNICAL DETAILS**

Access Hole Diameter: 5"
Handle Turn Angle: 115°
Spout Reach: 8"
Connection Type: Female 1/2" NPT Connection
Installation Type: Wall Mounted
Primary Material: Brass
Valve Material: Ceramic
Shower Flow Restriction: 1.8 gpm
Spout Flow Restriction: Full Flow
Water Pressure Maximum: 85 PSI
Water Pressure Minimum: 20 PSI
Water Pressure Recommended: 60 PSI

## PRODUCT DIMENSIONS

www. phylrich.com

1261 Logan Avenue, Costa Mesa, California 92626. Phone: 714.361.4800 Fax: 714.617.3120