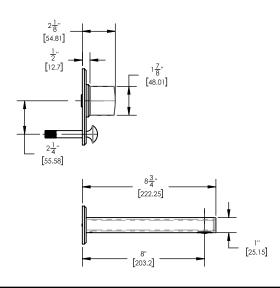

## **TECHNICAL DETAILS**

Access Hole Diameter: 5"
Handle Turn Angle: 115°
Spout Reach: 8"
Connection Type: Female 1/2" NPT Connection
Installation Type: Wall Mounted
Primary Material: Brass
Valve Material: Ceramic
Shower Flow Restriction: 1.8 gpm
Spout Flow Restriction: Full Flow
Water Pressure Maximum: 85 PSI
Water Pressure Minimum: 20 PSI
Water Pressure Recommended: 60 PSI

## PRODUCT DIMENSIONS

www. phylrich.com

1261 Logan Avenue, Costa Mesa, California 92626. Phone: 714.361.4800 Fax: 714.617.3120